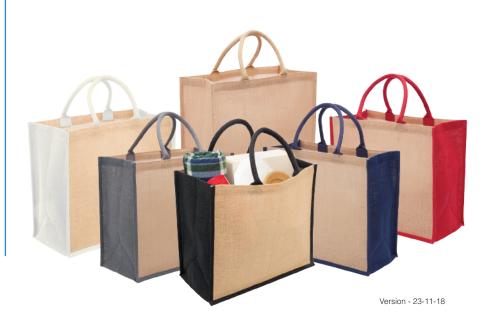

f applications such as beachgoing, picnicking, gifting, grocery shopping, storage and more. An extremely strong, durable fabric with eco-friendly qualities, the Eco Jute Tote bag is a good choice for promotional tote bags.



## colourways



## Eco Jute Tote with wide gusset eco



2 Back

Specifications:

MATERIAL: 100% natural jute

SIZE: 40cm W x 35cm H x 20cm D

CAPACITY: 28 litres

DECORATION TYPES: Print, Transfer

DECORATION AREAS: Print/Transfer areas

1 280mm W x 180mm H

2 280mm W x 180mm H

DESCRIPTION: • 100% natural jute • Laminated backing

• Comfort cotton rope handles

• Contrast colour handles and trim

PACKAGING: Each bag packed in an individual poly bag

with a silica gel sachet.

CARTON QUANTITY: 50 units

CARTON MEASUREMENTS: 51cm x 46cm x 30cm

CARTON WEIGHT: 14 kg