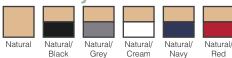

## **Eco Jute Tote with wide gusset**



The Eco Jute Tote bag great for a wide variety of applications such as beachgoing, picnicking, gifting, grocery shopping, storage and more. An extremely strong, durable fabric with eco-friendly qualities, the Eco Jute Tote bag is a good choice for promotional tote bags.



## colourways



## Eco Jute Tote with wide gusset eco



2 Back

Specifications:

MATERIAL: 100% natural jute

SIZE: 40cm W x 35cm H x 20cm D

CAPACITY: 28 litres

DECORATION TYPES: Print, Transfer

DECORATION AREAS: Print/Transfer areas

1 280mm W x 180mm H

2 280mm W x 180mm H

DESCRIPTION: • 100% natural jute • Laminated backing

• Comfort cotton rope handles

• Contrast colour handles and trim

PACKAGING: Each bag packed in an individual poly bag

with a silica gel sachet.

CARTON QUANTITY: 50 units

CARTON MEASUREMENTS: 51cm x 46cm x 30cm

CARTON WEIGHT: 14 kg