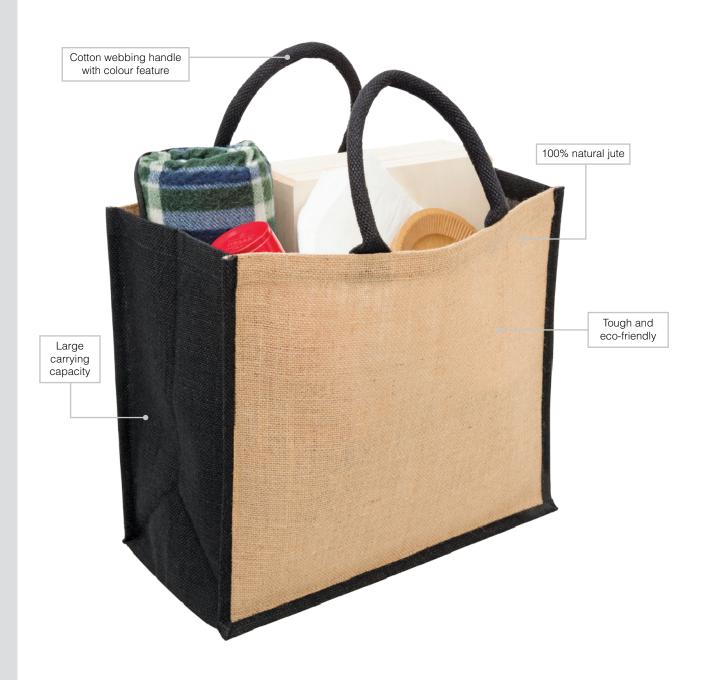

## **Eco Jute Tote with wide gusset**

The Eco Jute Tote bag great for a wide variety of applications such as beachgoing, picnicking, gifting, grocery shopping, storage and more. An extremely strong, durable fabric with eco-friendly qualities, the Eco Jute Tote bag is a good choice for promotional tote bags.

## Eco Jute Tote with wide gusset eco

2 Back

Specifications:

MATERIAL: 100% natural jute

SIZE: 40cm W x 35cm H x 20cm D

CAPACITY: 28 litres

DECORATION TYPES: Print, Transfer

DECORATION AREAS: Print/Transfer areas

1 280mm W x 180mm H

2 280mm W x 180mm H

DESCRIPTION: • 100% natural jute • Laminated backing

• Comfort cotton rope handles

• Contrast colour handles and trim

PACKAGING: Each bag packed in an individual poly bag